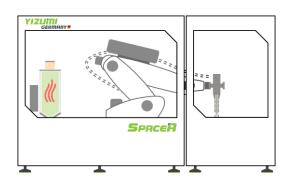

#### **Small Size Machine**

Small size systems are offered as complete systems.

The standard equipment includes a dryer, a material conveyor, a screw extruder and a control unit for pneumatic and electronic components with higher-level control as well as an industrial robot and a housing.

From 69.800,00 €\*