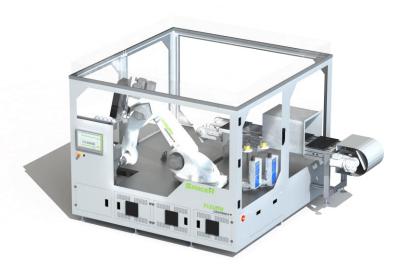

#### **Small Size Machine**

Small size systems are offered as complete systems.

The standard equipment includes a dryer, a material conveyor, a screw extruder and a control unit for pneumatic and electronic components with higher-level control as well as an industrial robot and a housing.